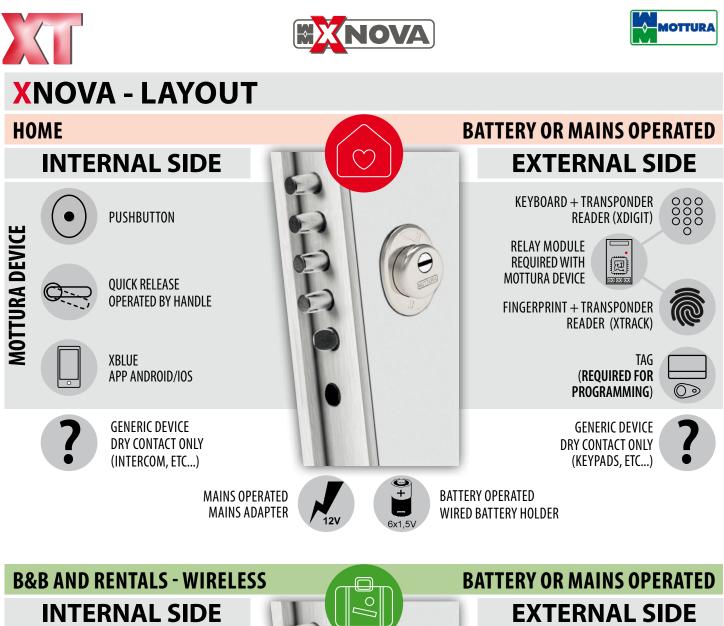

### POWERED ELECTRONIC LOCKS

MADE ITALY

**MOTTURA DEVICE** 

MOSTRINA INTERNA DEDICATA **CON Pushbutton DI APERTURA** 

**QUICK RELEASE OPERATED BY HANDLE** 

Bluetooth KEYBOARD + TRANSPONDER READER (XDIGIT BLE)

ULIXE **APP ANDROID/IOS** 

@>

TAG

MAINS OPERATED MAINS ADAPTER

12V

**BATTERY OPERATED** WIRED BATTERY HOLDER

HOME AUTOMATION AND ACCESS CONTROL XNOVA IS DESIGNED TO BE CONNECTED TO EXISTING DEVICES OR IN ORIGINAL EQUIPMENT

WIRED BATTERY HOLDER

HOME AUTOMATION AND ACCESS CONTROL POSSIBLE ONLY THROUGH THE REMOTE CONTROL 99684

ART. 99683

12V

6x1 5V

POWERED ELECTRIC LOCKS

Locks for Europrofile cylinders with gear movement for armoured doors Cylinder fixing with head screw