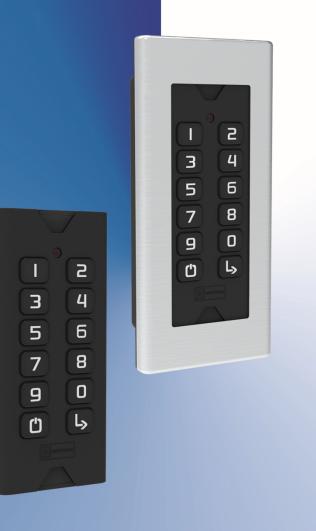

## 

- Numeric keypad
- Controlled and managed via app B-UliXe + weBtechnology
- Pairing via «master» smartphone
- Access codes managed by smartphone through app B-UliXe
- Finish: black, satin chrome
- Mains or battery power supply
- Compatible with access control system; storing up to 1000 events and time management
- Integrated BLE 5.0
- Flush or recessed installation