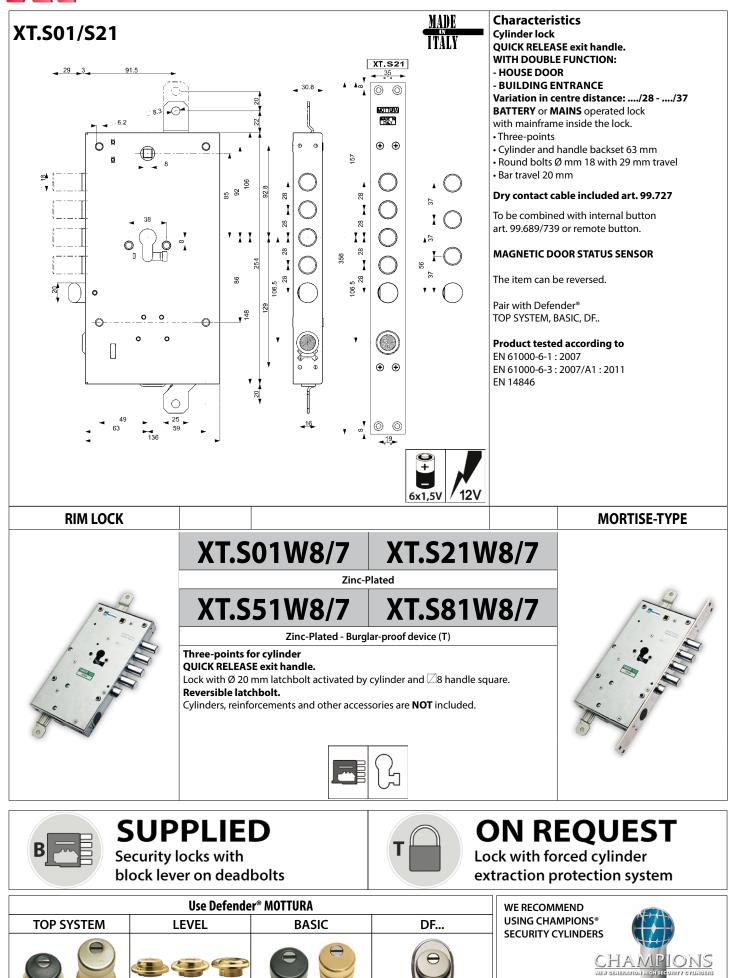

WIRED BATTERY HOLDER

HOME AUTOMATION AND ACCESS CONTROL POSSIBLE ONLY THROUGH THE REMOTE CONTROL 99684

ART. 99683

12V

6x1 5V

POWERED ELECTRIC LOCKS

Locks for Europrofile cylinders with gear movement for armoured doors Cylinder fixing with head screw