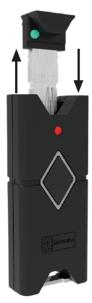

- Keyfob with or without mechanical key
- Controlled and managed via app B-UliXe + weBtechnology
- Pairing via «master» smartphone
- Battery powered
- Compatible with access control system; storing up to 1000 events and time management
- Integrated BLE 5.0