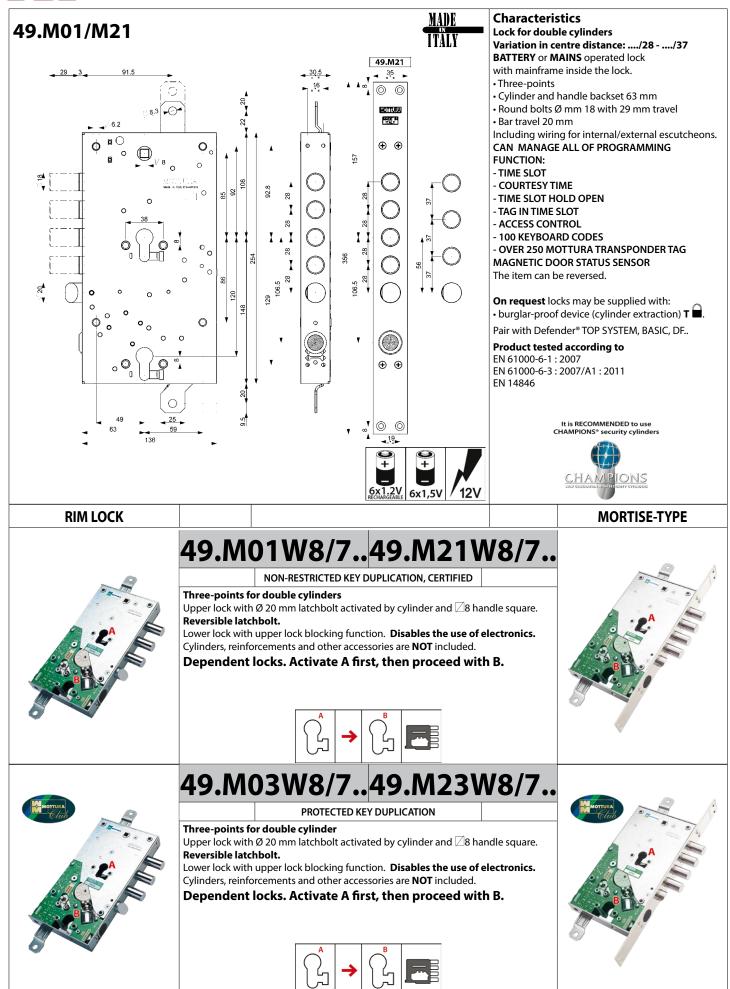

WIRED BATTERY HOLDER

HOME AUTOMATION AND ACCESS CONTROL POSSIBLE ONLY THROUGH THE REMOTE CONTROL 99684

ART. 99683

12V

6x1 5V

POWERED ELECTRIC LOCKS

Locks for Europrofile cylinders with gear movement for armoured doors Cylinder fixing with head screw