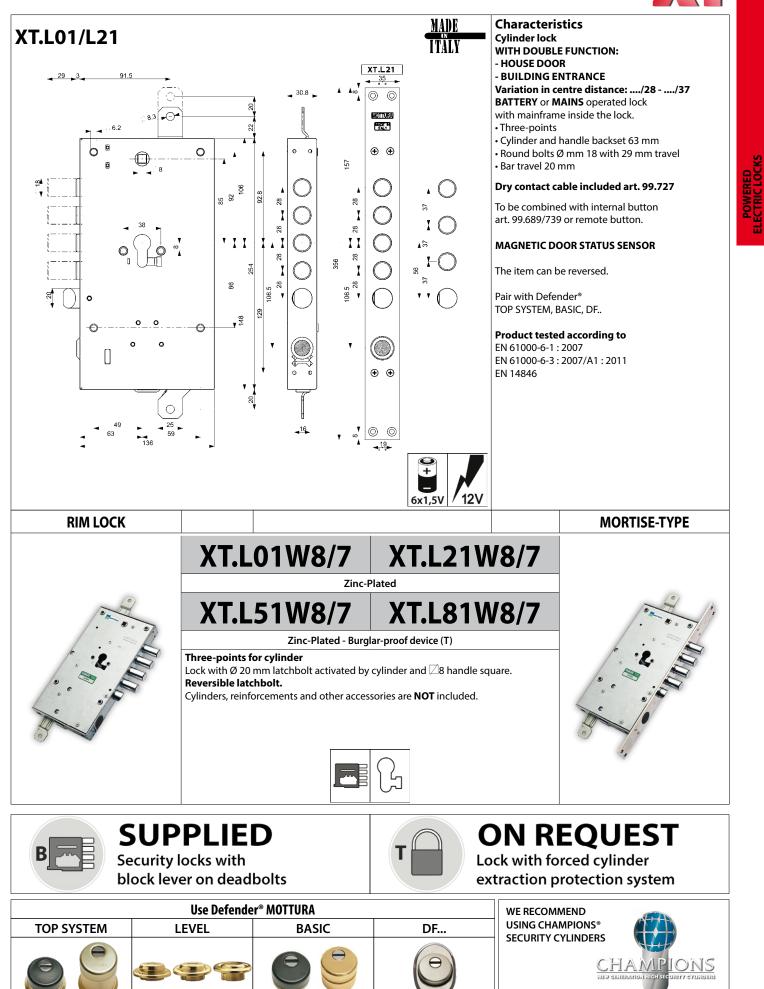

WIRED BATTERY HOLDER

HOME AUTOMATION AND ACCESS CONTROL POSSIBLE ONLY THROUGH THE REMOTE CONTROL 99684

ART. 99683

12V

6x1 5V

POWERED ELECTRIC LOCKS

Locks for Europrofile cylinders with gear movement for armoured doors Cylinder fixing with head screw