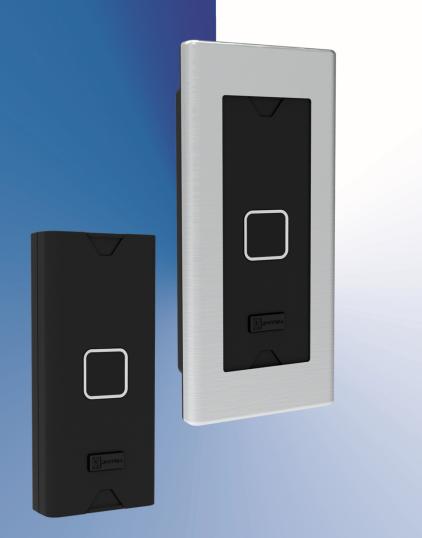

# TRACK

- Biometric reader
- Controlled and managed via app B-UliXe + weBtechnology
- Pairing via «master» smartphone
- Fingerprint management through smartphone with app B-UliXe
- Finish: black, satin chrome
- Mains or battery power supply
- Compatible with access control system; storing up to 1000 events and time management
- Integrated BLE 5.0
- Storing up to 100 fingerprints
- Flush or recessed installation