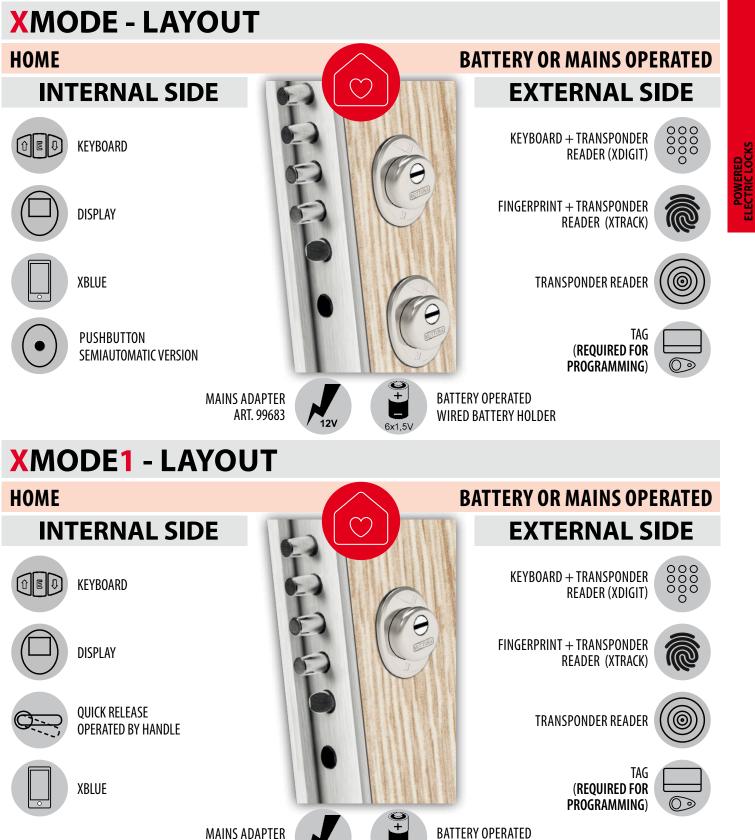

### POWERED ELECTRONIC LOCKS

MADE ITALY

**MOTTURA DEVICE** 

MOSTRINA INTERNA DEDICATA **CON Pushbutton DI APERTURA** 

**QUICK RELEASE OPERATED BY HANDLE** 

Bluetooth KEYBOARD + TRANSPONDER READER (XDIGIT BLE)

ULIXE **APP ANDROID/IOS** 

@>

TAG

MAINS OPERATED MAINS ADAPTER

12V

**BATTERY OPERATED** WIRED BATTERY HOLDER

HOME AUTOMATION AND ACCESS CONTROL XNOVA IS DESIGNED TO BE CONNECTED TO EXISTING DEVICES OR IN ORIGINAL EQUIPMENT

WIRED BATTERY HOLDER

HOME AUTOMATION AND ACCESS CONTROL POSSIBLE ONLY THROUGH THE REMOTE CONTROL 99684

ART. 99683

12V

6x1 5V

POWERED ELECTRIC LOCKS

Locks for Europrofile cylinders with gear movement for armoured doors Cylinder fixing with head screw