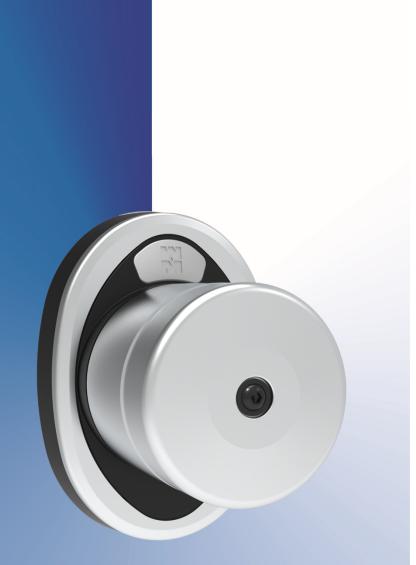

- Motorized smart lock
- Patented system of adjustement of misalignement doorcylinder
- Controlled and managed by app B-UliXe + weBtechnology
- Up to 100 supported devices (smartphones, peripherals, codes...)
- Integrated access control (storing 1000 events and time management)
- Managed in proximity or remotely via cloud, with or without bridge
- Internal diagnostic system
- Integrated magnetic sensor for self-closing
- Suitable for all kinds of euro-cylinder lock. Fixing on door panel or directly to cylinder
- Adjustement for scandi profile
- Mains or battery power supply
- Integrated BLE 5.0
- Easy to install
- Finish: black, satin chrome