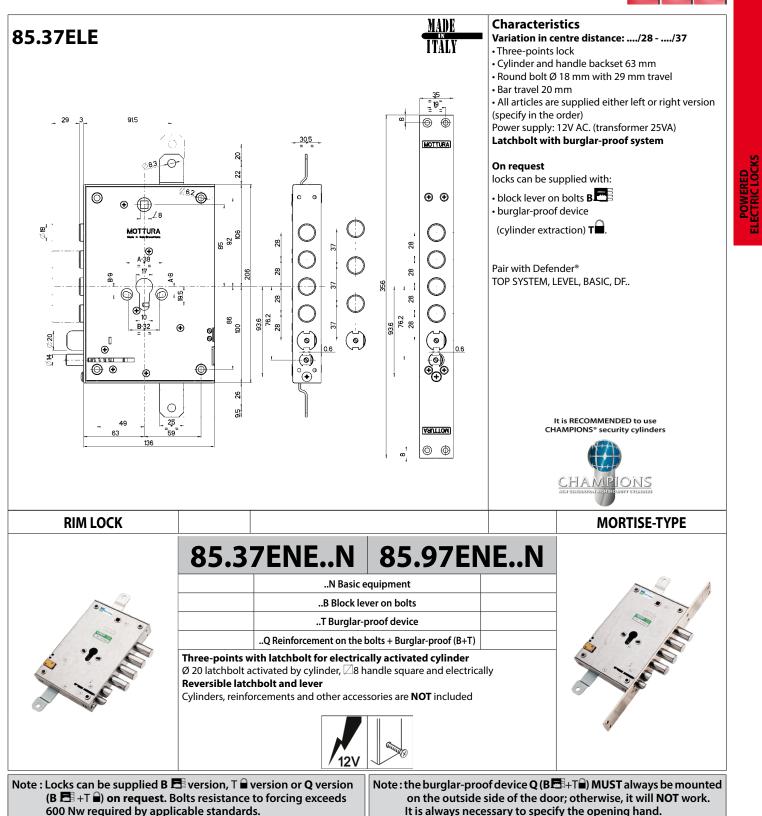

### POWERED ELECTRONIC LOCKS





MADE ITALY





**MOTTURA DEVICE** 

MOSTRINA INTERNA DEDICATA **CON Pushbutton DI APERTURA** 

**QUICK RELEASE OPERATED BY HANDLE** 





Bluetooth KEYBOARD + TRANSPONDER READER (XDIGIT BLE)



ULIXE **APP ANDROID/IOS** 



@>

TAG

MAINS OPERATED MAINS ADAPTER



12V

**BATTERY OPERATED** WIRED BATTERY HOLDER



HOME AUTOMATION AND ACCESS CONTROL XNOVA IS DESIGNED TO BE CONNECTED TO EXISTING DEVICES OR IN ORIGINAL EQUIPMENT









WIRED BATTERY HOLDER

HOME AUTOMATION AND ACCESS CONTROL POSSIBLE ONLY THROUGH THE REMOTE CONTROL 99684

ART. 99683

12V

6x1 5V































POWERED ELECTRIC LOCKS





Locks for Europrofile cylinders with gear movement for armoured doors Cylinder fixing with head screw









### **MASTER KEY SYSTEM**





Master keyed systems have one card per group (for further information please contact the company)

Important: Outdoor installations need a specific surface treatment to ensure greater weather protection. Please contact the manufacturer for these installations.



### MOTTURA DIECHNOLOGY

### DE MOTTURA, DE TECHNOLOGY





## 

- Electromechanical motorized lock
- Controlled and managed via app B-UliXe + weBtechnology
- Up to 100 supported devices (smartphones, peripherals, codes...)
- Integrated access control (storing 1000 events and time management)
- Managed in proximity or remotely via cloud, with or without bridge
- Internal diagnostic system
- Integrated magnetic sensor for self-closing
- Mains or battery power supply
- Integrated BLE 5.0
- Sign