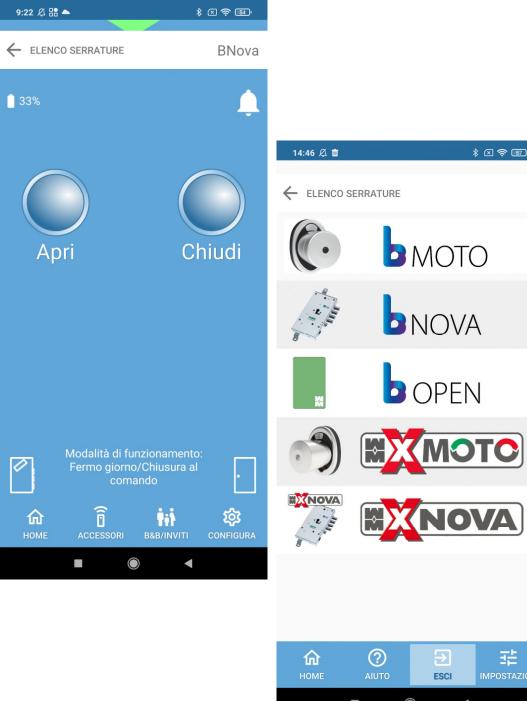

### WE TECHNOLOGY

- WEB BASED REMOTE ACCESS CONTROL
- Remote management on pc (or smartphone and tablet) of users, doors, devices; access to list of openings/closings and other details
- Management of doors (B&B, rentals) and users

€

**ESCI** 

\* 🛛 奈 🕠

14:47 🖄 🗖

- REMOTE PROXIMITY & ACCESS CONTROL
- Management in proximity and remotely via bridge of doors, devices; Users, access to the list of events and other details
- Management of doors (B&B, rentals) and users