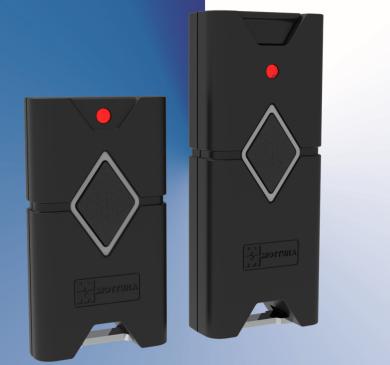

- Keyfob with or without mechanical key
- Controlled and managed via app B-UliXe + weBtechnology
- Pairing via «master» smartphone
- Battery powered
- Compatible with access control system; storing up to 1000 events and time management
- Integrated BLE 5.0