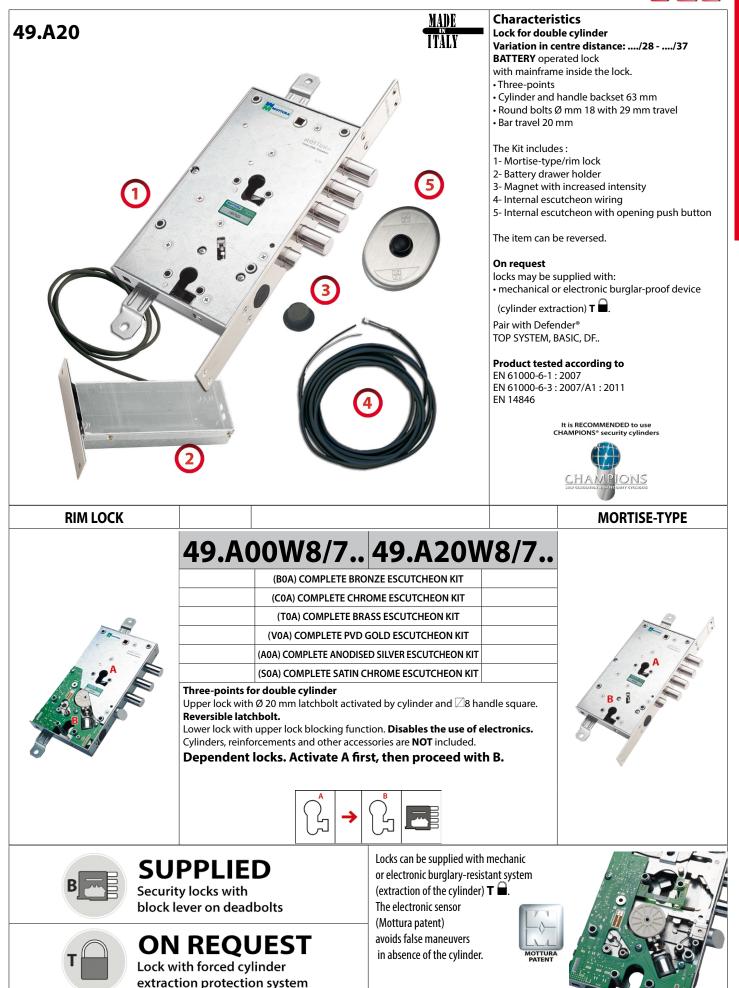

### POWERED ELECTRONIC LOCKS





MADE ITALY





**MOTTURA DEVICE** 

MOSTRINA INTERNA DEDICATA **CON Pushbutton DI APERTURA** 

**QUICK RELEASE OPERATED BY HANDLE** 





Bluetooth KEYBOARD + TRANSPONDER READER (XDIGIT BLE)



ULIXE **APP ANDROID/IOS** 



@>

TAG

MAINS OPERATED MAINS ADAPTER



12V

**BATTERY OPERATED** WIRED BATTERY HOLDER



HOME AUTOMATION AND ACCESS CONTROL XNOVA IS DESIGNED TO BE CONNECTED TO EXISTING DEVICES OR IN ORIGINAL EQUIPMENT









WIRED BATTERY HOLDER

HOME AUTOMATION AND ACCESS CONTROL POSSIBLE ONLY THROUGH THE REMOTE CONTROL 99684

ART. 99683

12V

6x1 5V































POWERED ELECTRIC LOCKS





Locks for Europrofile cylinders with gear movement for armoured doors Cylinder fixing with head screw









### **MASTER KEY SYSTEM**





Master keyed systems have one card per group (for further information please contact the company)

Important: Outdoor installations need a specific surface treatment to ensure greater weather protection. Please contact the manufacturer for these installations.



### MOTTURA DIECHNOLOGY

### DE MOTTURA, DE TECHNOLOGY





## 

- Electromechanical motorized lock
- Controlled and managed via app B-UliXe + weBtechnology
- Up to 100 supported devices (smartphones, peripherals, codes...)
- Integrated access control (storing 1000 events and time management)
- Managed in proximity or remotely via cloud, with or without bridge
- Internal diagnostic syste