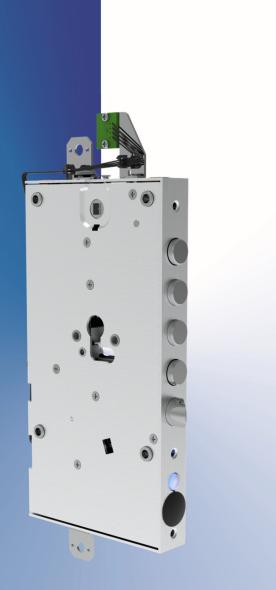

## 

- Electromechanical motorized lock
- Controlled and managed via app B-UliXe + weBtechnology
- Up to 100 supported devices (smartphones, peripherals, codes...)
- Integrated access control (storing 1000 events and time management)
- Managed in proximity or remotely via cloud, with or without bridge
- Internal diagnostic system
- Integrated magnetic sensor for self-closing
- Mains or battery power supply
- Integrated BLE 5.0
- Signal LED

- Motorized smart lock
- Patented system of adjustement of misalignement doorcylinder
- Controlled and managed by app B-UliXe + weBtechnology
- Up to 100 supported devices (smartphones, peripherals, codes...)
- Integrated access control (storing 1000 events and time management)
- Managed in proximity or remotely via cloud, with or without bridge
- Internal diagnostic system
- Integrated magnetic sensor for self-closing
- Suitable for all kinds of euro-cylinder lock. Fixing on door panel or directly to cylinder
- Adjustement for scandi profile
- Mains or battery power supply
- Integrated BLE 5.0
- Easy to install
- Finish: black, satin chrome