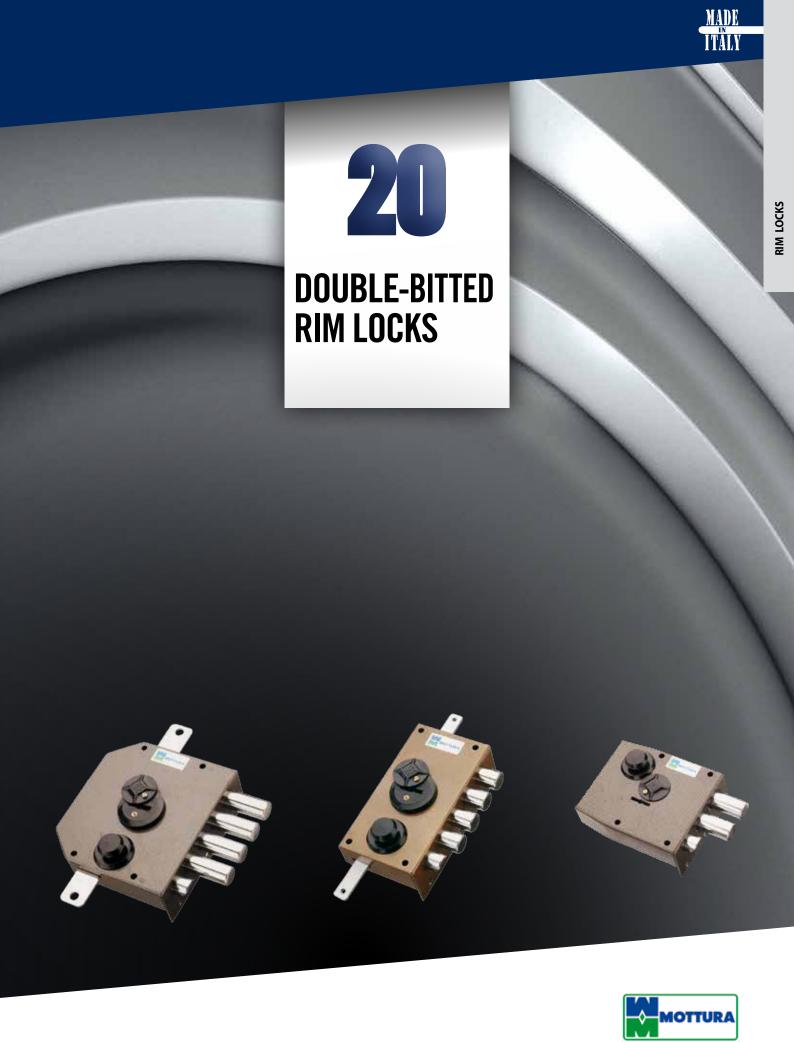

safeguarding your security

21

| Einish<br>Brown enamelled<br>Three-points lock with latchbolt<br>Bar travel 17 mm          | Bars NOT included                        |                                                                                                                                                                                                                                                                                                                                                                                                                                                                                                                                                                                                                                                                                                                                                                                                                                                                                                                                                                                                                                                                                                                                                                                                                                                                                                                                                                                                                                                                                                                                                                                                                                                                                                                                                                                                                                                                                                                                                                                                                                                                                                                                |
|--------------------------------------------------------------------------------------------|------------------------------------------|--------------------------------------------------------------------------------------------------------------------------------------------------------------------------------------------------------------------------------------------------------------------------------------------------------------------------------------------------------------------------------------------------------------------------------------------------------------------------------------------------------------------------------------------------------------------------------------------------------------------------------------------------------------------------------------------------------------------------------------------------------------------------------------------------------------------------------------------------------------------------------------------------------------------------------------------------------------------------------------------------------------------------------------------------------------------------------------------------------------------------------------------------------------------------------------------------------------------------------------------------------------------------------------------------------------------------------------------------------------------------------------------------------------------------------------------------------------------------------------------------------------------------------------------------------------------------------------------------------------------------------------------------------------------------------------------------------------------------------------------------------------------------------------------------------------------------------------------------------------------------------------------------------------------------------------------------------------------------------------------------------------------------------------------------------------------------------------------------------------------------------|
| 20.540<br>Finish<br>Brown enamelled<br>Five-points lock<br>Bar travel 17 mm                | Bars and switchlocks <b>NOT</b> included | Contraction of the second seco |
| 20.550<br>Finish<br>Brown enamelled<br>Five-points lock with latchbolt<br>Bar travel 17 mm | Bars and switchlocks <b>NOT</b> included |                                                                                                                                                                                                                                                                                                                                                                                                                                                                                                                                                                                                                                                                                                                                                                                                                                                                                                                                                                                                                                                                                                                                                                                                                                                                                                                                                                                                                                                                                                                                                                                                                                                                                                                                                                                                                                                                                                                                                                                                                                                                                                                                |