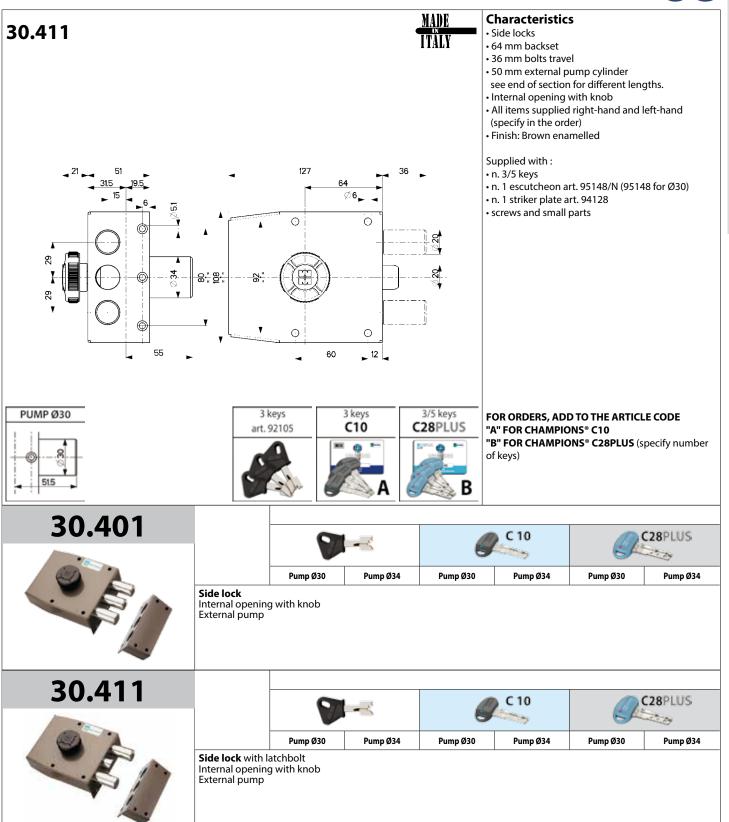

|











|               | Rim locks<br>Bolts travel 40                |                                                          |                                                          |                                              |                         |                    |          |  |
|---------------|---------------------------------------------|----------------------------------------------------------|----------------------------------------------------------|----------------------------------------------|-------------------------|--------------------|----------|--|
| 30.630        |                                             | <b>Dume (32)</b>                                         | Dump (824                                                | Company (\$20