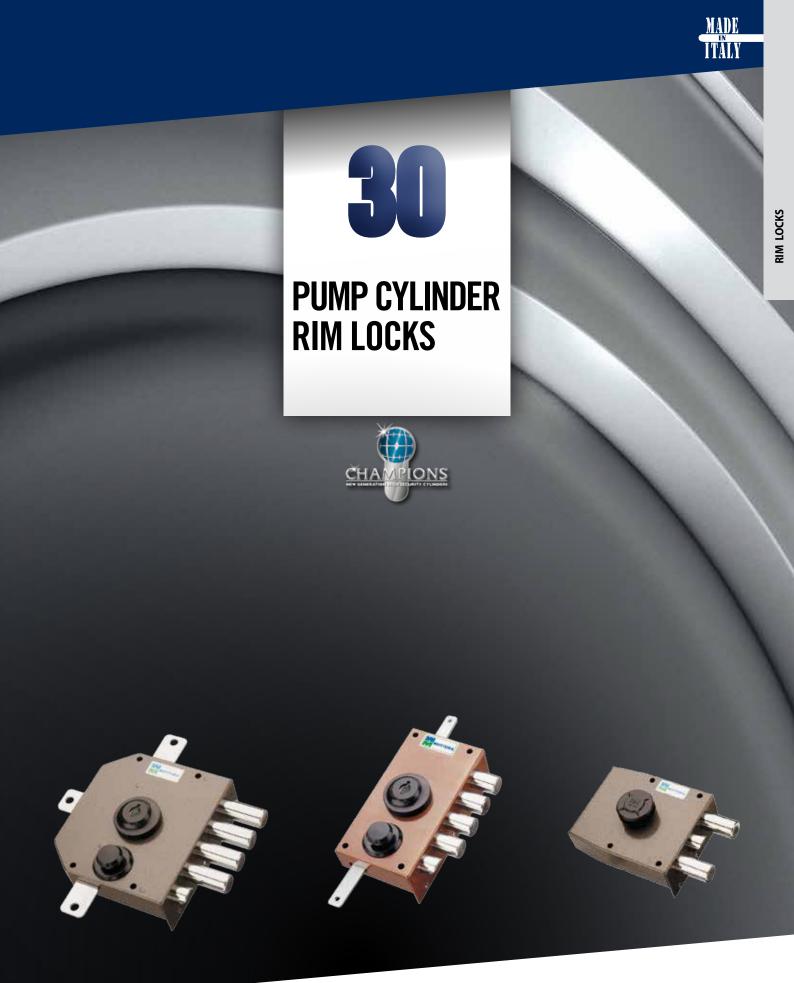

|               | Rim locks<br>Bolts travel 40                |                                                          |                                                          |                                              |                         |                    |          |  |
|---------------|---------------------------------------------|----------------------------------------------------------|----------------------------------------------------------|----------------------------------------------|-------------------------|--------------------|----------|--|
| 30.630        |                                             | <b>Dume (32)</b>                                         | Dump (824                                                | Company (\$20                                | C 10                    | Pump Ø30           | C28PLUS  |  |
| J.            |                                             | Pump Ø30<br>/ith latchbolt - 13<br>g with key - Exter    | <b>Pump Ø34</b><br>7 mm bar travel<br>nal pump/cylinde   | Pump Ø30<br>er - Bars <b>NOT</b> inclu       | Pump Ø34<br>uded        | Pump Ø30           | rump #34 |  |
| 30.631        |                                             | 9                                                        | -                                                        | Ø                                            | C 10                    |                    | C28PLUS  |  |
|               |                                             | Pump Ø30<br>/ith latchbolt - 17<br>g with knob - Exte    | Pump Ø34<br>7 mm bar travel<br>ernal pump/cylin          | <b>Pump Ø30</b><br>der - Bars <b>NOT</b> ind | Pump Ø34                | Pump Ø30           | Pump Ø34 |  |
| <b>30.632</b> |                                             |                                                          | -                                                        | Ø                                            | C 10                    |                    | C28PLUS  |  |
|               | Three-points w<br>Internal opening          | Pump Ø30<br>vith latchbolt - 17<br>g with key - Doub     | <b>Pump Ø34</b><br>7 mm bar travel<br>le external/interr | Pump Ø30<br>nal pump - Bars <b>N</b>         | Pump Ø34<br>OT included | Pump Ø30           | Pump Ø34 |  |
| 30.640        |                                             | 9                                                        |                                                          | 4                                            | C 10                    |                    | C28PLUS  |  |
|               | <b>Five-points</b> - 17<br>Internal opening | <b>Pump Ø30</b><br>7 mm bar travel<br>g with key - Exter | Pump Ø34<br>nal pump/cylinde                             | Pump Ø30<br>er - Bars and switc              | Pump Ø34                | Pump Ø30<br>uded   | Pump Ø34 |  |
| 30.641        |                                             | 9                                                        | -~~                                                      | 4                                            | C 10                    |                    | C28PLUS  |  |
|               | Five-points - 17                            | Pump Ø30                                                 | Pump Ø34                                                 | Pump Ø30                                     | Pump Ø34                | Pump Ø30           | Pump Ø34 |  |
|               |                                             |                                                          | ernal pump/cylin                                         | der - Bars and swi                           | tchlocks <b>NOT</b> ind | cluded             |          |  |
| 30.642        |                                             | 9                                                        |                                                          | <i>(</i>                                     | C 10                    |                    | C28PLUS  |  |
|               |                                             | Pump Ø30                                                 | Pump Ø34                                                 | Pump Ø30                                     | Pump Ø34                | Pump Ø30           | Pump Ø34 |  |
|               | Five-points - 17<br>Internal opening        |                                                          | ble external/interr                                      | nal pump - Bars ar                           | nd switchlocks <b>N</b> | <b>OT</b> included |          |  |