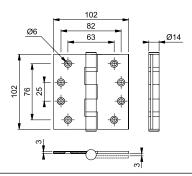

## **AR8184**

ARRONE® 2 ball bearing stainless steel Grade 13 square corner butt hinge:

- Dimensions: 102x102x3mm
- Sold as a pair
- Suitable for doors weighing up to 120kg (Grade 13)
- Supplied with 16 x 201 grade stainless steel pozi countersunk wood screws
- Successfully type tested for conformity to all the requirements of BS EN1935: 2002 Grade 13

| 4 7 6 | 1* 1 | 4 | 0 | 13 |
|-------|------|---|---|----|
|-------|------|---|---|----|

- CE Marked: Certificate 1121-CPD-AC0070
- CPR Declaration of Performance: HUK0017
- Certifire approved: Certificate CF369
- Intumescent pack available separately for use on timber fire doors (AR/INT-8184)

| Product ref. | Article description      | Finish | Article no. |
|--------------|--------------------------|--------|-------------|
| AR8184-SSS   | Square corner butt hinge | SSS    | 87105949    |