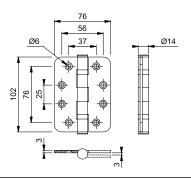

## AR8182 & AR9292

ARRONE® 2 ball bearing stainless steel Grade 13 radius corner butt hinge:

- Dimensions: 102x76x3mm
- Sold as a pair
- Suitable for doors weighing up to 120kg (Grade 13)
- Supplied with 16 x 201 grade stainless steel pozi countersunk wood screws
- Successfully type tested for conformity to all the requirements of BS EN1935: 2002 Grade 13

| 4 | 7 | 6 | 1* | 1 | 4 | 0 | 13 |
|---|---|---|----|---|---|---|----|
|---|---|---|----|---|---|---|----|

- CE Marked: Certificate 1121-CPD-AC0070
- CPR Declaration of Performance: HUK0021
- Certifire approved: Certificate CF369
- Intumescent pack available separately for use on timber fire doors (AR/INT-8180/8580)

| Product ref. | Article description      | Finish | Article no. |
|--------------|--------------------------|--------|-------------|
| AR8182-SSS   | Radius corner butt hinge | SSS    | 87105952    |
| AR9292-PSS   | Radius corner butt hinge | PSS    | 87105953    |