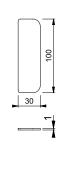

## **AR8184**

ARRONE® 2 ball bearing stainless steel Grade 13 square corner butt hinge:

- Dimensions: 102x102x3mm
- Sold as a pair
- Suitable for doors weighing up to 120kg (Grade 13)
- Supplied with 16 x 201 grade stainless steel pozi countersunk wood screws
- Successfully type tested for conformity to all the requirements of BS EN1935: 2002 Grade 13