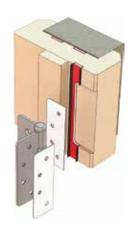

Included in a successful fire test to BS EN1634 Part-1. Suitable for use on 30, 60, 90 and 120 minute timber (Intumescent pack must be used) and 240 minute steel fire doors

## **AR8184**

ARRONE® 2 ball bearing stainless steel Grade 13 square corner butt hinge:

- Dimensions: 102x102x3mm
- Sold as a pair
- Suitable for doors weighing up to 120kg (Grade 13)
- Supplied with 16 x 201 grade stainless steel pozi countersunk wood screws
- Successfully type tested for conformity to all the requirements of BS EN1935: 2002 Grade 13

Included in a successful fire test to BS EN1634 Part-1. Suitable for use on 60 minute timber fire doors (Intumescent pack must be used)