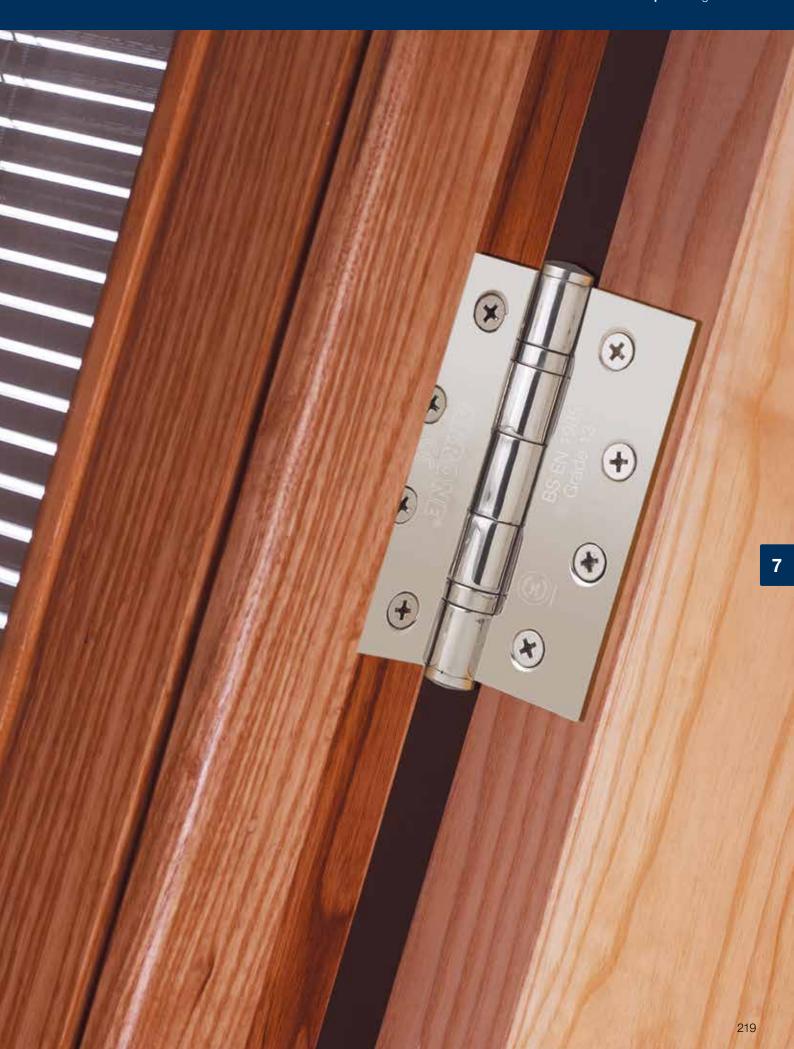

## AR8182 & AR9292

ARRONE® 2 ball bearing stainless steel Grade 13 radius corner butt hinge:

- Dimensions: 102x76x3mm
- Sold as a pair
- Suitable for doors weighing up to 120kg (Grade 13)
- Supplied with 16 x 201 grade stainless steel pozi countersunk wood screws
- Successfully type tested for conformity to all the requirements of BS EN1935: 2002 Grade 13

| 4 | 7 | 6 | 1* | 1 | 4 | 0 | 13 |
|---|---|---|----|---|---|---|----|
|---|---|---|----|---|---|---|----|

- CE Marked: Certificate 1121-CPD-AC0070
- CPR Declaration of Performance: HUK0021
- Certifire approved: Certificate CF369
- Intumescent pack available separately for use on timber fire doors (AR/INT-8180/8580)

| Product ref. | Article description      | Finish | Article no. |
|--------------|--------------------------|--------|-------------|
| AR8182-SSS   | Radius corner butt hinge | SSS    | 87105952    |
| AR9292-PSS   | Radius corner butt hinge | PSS    | 87105953    |